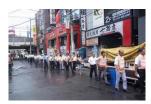

## TFD Comprehensive Earthquake Drill 2017

We will conduct the TFD comprehensive earthquake drill in the I-GARDEN AIR area!

I-Garden Air (Iidabashi 3-13, Chiyoda-ku)

Under the scenario of a big Tokyo earthquake, TFD emergency responders will cope with building collapse, railroad accidents, fires, etc. You will see them doing disaster scene fact-finding with a drone system, using rescue helicopters and fireboats, showing their professionalism as Fire Rescue Task Forces members, etc. The images of the destruction inside buildings will be demonstrated by the projection mapping of the LIGHTMAN (*i.e.*, the club founded by Waseda University graduates). "The injured" will be the 200 students from the Tokyo Shinjuku Medical Center Affiliated Nursing School and Teikyo University. In addition, Tokyo Visual Arts students will reproduce the state of injuries. All these people will surely add "reality" to this large scale emergency drill!!

For First Aid & Command

Evacuation

Rescue

Fireboat

Special Apparatus