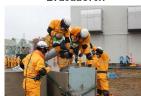

## TFD Comprehensive Earthquake Drill 2017

We will conduct the TFD comprehensive earthquake drill in the I-GARDEN AIR area!

I-Garden Air (Iidabashi 3-13, Chiyoda-ku)

Under the scenario of a big Tokyo earthquake, TFD emergency responders will cope with building collapse, railroad accidents, fires, etc. You will see them doing disaster scene fact-finding with a drone system, using rescue helicopters and fireboats, showing their professionalism as Fire Rescue Task Forces members, etc. The images of the destruction inside buildings will be demonstrated by the projection mapping of the LIGHTMAN (*i.e.*, the club founded by Waseda University graduates). "The injured" will be the 200 students from the Tokyo Shinjuku Medical Center Affiliated Nursing School and Teikyo University. In addition, Tokyo Visual Arts students will reproduce the state of injuries. All these people will surely add "reality" to this large scale emergency drill!!

For First Aid & Command

Evacuation

Rescue

Fireboat

Special Apparatus