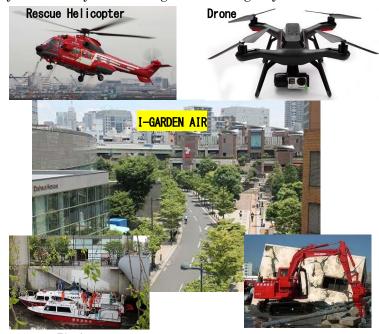

## TFD Comprehensive Earthquake Drill 2017

We will conduct the TFD comprehensive earthquake drill in the I-GARDEN AIR area!

I-Garden Air (Iidabashi 3-13, Chiyoda-ku)

Under the scenario of a big Tokyo earthquake, TFD emergency responders will cope with building collapse, railroad accidents, fires, etc. You will see them doing disaster scene fact-finding with a drone system, using rescue helicopters and fireboats, showing their professionalism as Fire Rescue Task Forces members, etc. The images of the destruction inside buildings will be demonstrated by the projection mapping of the LIGHTMAN (*i.e.*, the club founded by Waseda University graduates). "The injured" will be the 200 students from the Tokyo Shinjuku Medical Center Affiliated Nursing School and Teikyo University. In addition, Tokyo Visual Arts students will reproduce the state of injuries. All these people will surely add "reality" to this large scale emergency drill!!

For First Aid & Command

Evacuation

Rescue

Fireboat

Special Apparatus