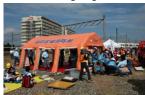

## TFD Comprehensive Earthquake Drill 2017

We will conduct the TFD comprehensive earthquake drill in the I-GARDEN AIR area!

I-Garden Air (Iidabashi 3-13, Chiyoda-ku)

Under the scenario of a big Tokyo earthquake, TFD emergency responders will cope with building collapse, railroad accidents, fires, etc. You will see them doing disaster scene fact-finding with a drone system, using rescue helicopters and fireboats, showing their professionalism as Fire Rescue Task Forces members, etc. The images of the destruction inside buildings will be demonstrated by the projection mapping of the LIGHTMAN (*i.e.*, the club founded by Waseda University graduates). "The injured" will be the 200 students from the Tokyo Shinjuku Medical Center Affiliated Nursing School and Teikyo University. In addition, Tokyo Visual Arts students will reproduce the state of injuries. All these people will surely add "reality" to this large scale emergency drill!!

For First Aid & Command

Evacuation

Rescue

Fireboat

Special Apparatus